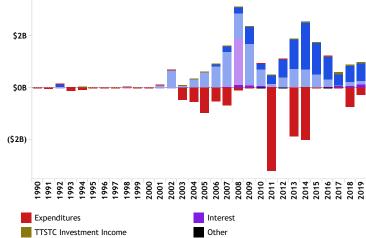

## DEPOSITS TO AND EXPENDITURES FROM THE ECONOMIC STABILIZATION FUND

Hover over for additional information

\*Fiscal Year 2018-19 Values Are Estimated REVENUE SOURCE