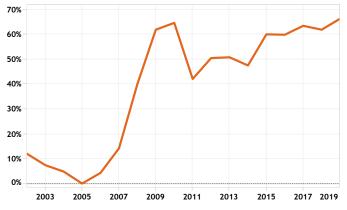

## ECONOMIC STABILIZATION FUND ENDING BALANCE AS A PERCENT OF CAP



## DEPOSITS TO AND EXPENDITURES FROM THE ECONOMIC STABILIZATION FUND



Hover over for additional information



\*Fiscal Year 2018-19 Values Are Estimated REVENUE SOURCE

## APPROPRIATIONS FROM THE ECONOMIC STABILIZATION FUND

| 1990 | Texas Education Agency                       | (\$29,000,000)    |
|------|----------------------------------------------|-------------------|
| 1993 | Texas Department of Criminal Justice         | (\$197,800,000)   |
| 2003 | Commission of Judicial Conduct               | (\$44,000)        |
|      | Comptroller                                  | (\$3,037,200)     |
|      | Governor's Office                            | (\$295,000,000)   |
|      | Health and Human Services Commission         | (\$439,548,606)   |
|      | Teacher Retirement System