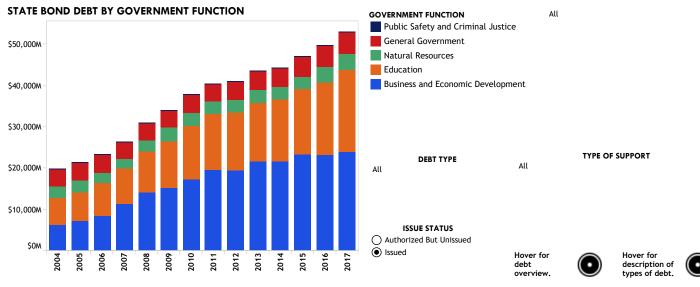

## STATE BOND DETAIL AND PROGRAM DESCRIPTIONS BY FISCAL YEAR (IN MILLIONS)

|                                          |                        |                                                               | 2004   | 2005      | 2006      | 2007      | 2008      | 2009      | 2010      | 2011      | 2012      | 2013      | 2014      | 2015      | 2016      | 2017      |
|------------------------------------------|------------------------|---------------------------------------------------------------|--------|-----------|-----------|-----------|-----------|-----------|-----------|-----------|-----------|-----------|-----------|-----------|-----------|-----------|
| Public Safety<br>and Criminal<br>Justice | Not<br>Self-Supporting | Texas Military<br>Facilities<br>Commission<br>Bonds           | \$26.0 | \$23.4    | \$21.7    | \$20.2    | \$18.6    | \$17.4    | \$16.1    | \$14.8    | \$13.5    | \$12.0    | \$10.6    | \$8.6     | \$7.7     | \$6.7     |
| General<br>Government                    | Not<br>Self-Supporting | Cancer<br>Prevention and<br>Research<br>Institute of<br>Texas |        |           |           |           |           |           | \$225.0   | \$282.8   | \$358.5   | \$343.5   | \$486.6   | \$716.4   | \$966.5   | \$1,143.7 |
|                                          |                        | Texas Public<br>Finance<br>Authority Bonds                    |        | \$2,618.0 | \$2,432.8 | \$2,147.7 | \$2,172.1 | \$2,149.0 | \$2,062.8 | \$1,976.7 | \$1,875.5 | \$1,782.7 | \$1,721.8 | \$1,581.1 | \$1,441.1 | \$1,334.7 |
|                                          |                        | TPFA Master<br>Lease Purchase<br>Program                      | \$58.4 | \$77.3    | \$105.3   | \$110.8   | \$122.4   | \$107.3   | \$96.6    | \$89.3    | \$76.8    | \$65.0    | \$62.1    | \$43.0    | \$44.5    | \$35.9    |
|                                          |                        | Texas Public                                                  |        |           |           |           |           |           |           |           |           |           |           |           |           |           |