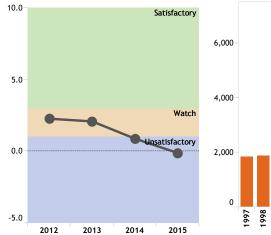

## FINANCIAL STRESS COMPOSITE SCORE FY PERFORMANCE MEASURE Alamo Community College--# Degrees/Certificates Alamo Community College 2012-14