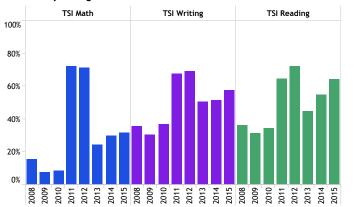

TEXAS SUCCESS INITIATIVE (TSI) COMPLIANCE FY 2008-14--Alamo Community College

INSTITUTIONAL SUPPORT (ADMINISTRATION)-Alamo Community College

Prepared by the Texas Legislative Budget Board-Applied Research and Performance Audit Team Source: Higher Education Coordinating Board PPM#: 3065. Last Updated: 5/11/2016