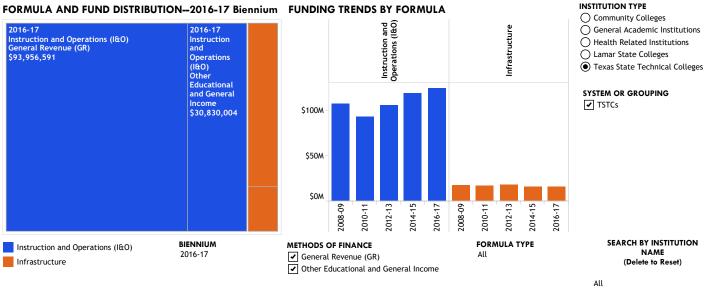

## FORMULA AND FUND DISTRIBUTION--2016-17 Biennium FUNDING TRENDS BY FORMULA

## FORMULA AND FUND APPROPRIATIONS BY INSTITUTION TYPE, SYSTEM, AND INSTITUTION

| Institution<br>Type                  | System | Institution<br>Name                                | Formula                                | Fund                                 | 2008-09      | 2010-11      | 2012-13              | 2014-15               | 2016-17      |
|--------------------------------------|--------|----------------------------------------------------|----------------------------------------|--------------------------------------|--------------|--------------|----------------------|-----------------------|--------------|
| Texas State<br>Technical<br>Colleges | TSTCs  | Texas State<br>Technical<br>College -<br>Harlingen | Instruction and<br>Operations<br>(I&O) | General Revenue (GR)                 | \$27,998,522 | \$29,011,443 | \$27,846,950         | \$26,317,261          | \$26,512,546 |
|                                      |        |                                                    |                                        | Other Educational and General Income | \$8,815,961  | \$4,271,946  | \$8,965,229          | \$10,689,670          | \$11,863,924 |
|                                      |        |                                                    |                                        | Total                                | \$36,814,483 | \$33,283,389 | \$36,812,179         | \$37,006,932          | \$38,376,470 |
|                                      |        |                                                    | Infrastructure                         | General Revenue (GR)                 | \$4,771,633  | \$4,640,610  | \$4,925,237          | \$4,767,451           | \$4,395,712  |
|                                      |        |                                                    |                                        | Other Educational and General Income | \$979,551    | \$951,678    | \$988,235            | \$1,187,741           | \$1,318,214  |
|                                      |        |                                                    |                                        | Total                                | \$5,751,184  | \$5,592,288  | \$5,913,472          | \$5,955,192           | \$5,713,926  |
|                                      |        |                                                    | Total                                  |                                      | \$42,565,667 | \$38,875,677 | \$42,725,651         | \$42,962,124          | \$44,090,396 |
|                                      |        | Texas State<br>Technical<br>College -<br>Marshall  | Instruction and<br>Operations<br>(I&O) | General Revenue (GR)                 | \$40,625,308 | \$39,471,593 | \$43,209,018         | \$42,344,120          | \$43,002,370 |
|                                      |        |                                                    |                                        | Other Educational and General Income | \$10,278,701 | \$4,997,846  | \$12,090,195         | \$14,443,049          | \$13,079,898 |
|                                      |        |                                                    |                                        | Total                                | \$50,904,009 | \$44,469,439 | \$55,299,213         | \$56,787,170          | \$56,082,268 |
|                                      |        |                                                    | Infrastructure                         | General Revenue (GR)                 | \$5,756,012  | \$5,802,155  | \$6,738,877          | \$4,781,287           | \$4,659,454  |
|                                      |        |                                                    |                                        | Other Educational and General Income | \$1,142,078  | \$1,113,527  | \$1,269,389          | \$1,604,783           | \$1,453,322  |
|                                      |        |                                                    |                                        | Total                                | \$6,898,090  | \$6,915,682  | \$8,008,266          | \$6,386,070           | \$6,112,776  |
|                                      |        |                                                    | Total                                  |                                      | \$57 802 099 | \$51 385 120 | \$63 307 <b>47</b> 9 | \$63 173 7 <u>4</u> 0 | \$67 195 N44 |